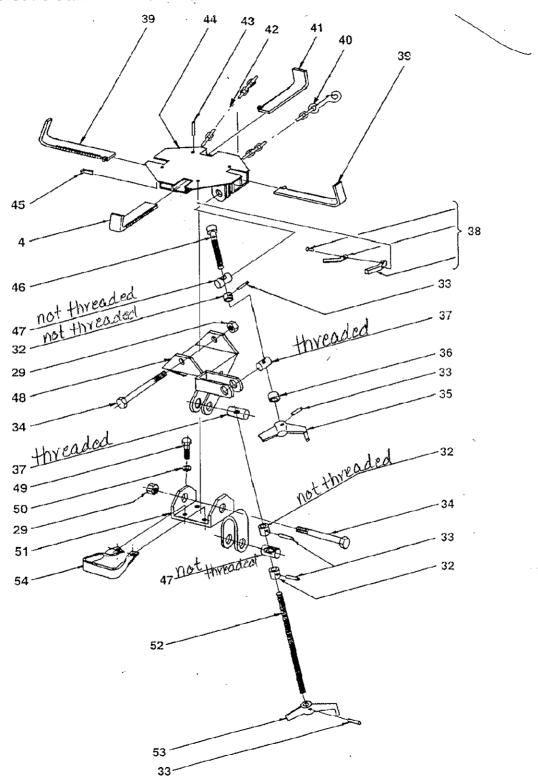

## HI- RISE TRANSMISSION JACK HEAD ASSEMBLY PARTS LIST

HTJ-800C SERIAL # 26-01 AND UP

HTJ-1000 SERIAL # 48-00 AND UP

| HI-RISE TRANSMISSION JACK HEAD ASSEMBLY |        |                                    |                                |                                         |
|-----------------------------------------|--------|------------------------------------|--------------------------------|-----------------------------------------|
| PAR                                     | TSL    | IST                                |                                |                                         |
| - 7                                     |        |                                    |                                |                                         |
| HTJ-8                                   | 00C S  | ERIAL # 26-01000                   | 00 & UP                        |                                         |
|                                         |        |                                    |                                |                                         |
| HT.I-1                                  | 000 SI | RIAL # 48-00100                    | 0.8.1IP                        |                                         |
|                                         | 000 0. |                                    | 0 4 0.                         |                                         |
| Complete Head Assembly Part # 848-01003 |        |                                    |                                |                                         |
|                                         |        |                                    |                                |                                         |
| ITEM                                    | QTY    | PART NUMBER                        | DESCRIPTION                    |                                         |
|                                         |        |                                    |                                |                                         |
| 4                                       | 1      | 826-04096                          | Removable Transmission Bracket |                                         |
| 29                                      | 4      | 203-01403                          | Nut, 1/2-13, Self Locking      | *************************************** |
| 32                                      | 3      | 826-04085                          | Spacer, Drilled not threaded   |                                         |
| 33                                      | 5      | 235-21013                          | Roll Pin, 3/16 x 7/8           |                                         |
| 34                                      | 2      | 200-31421                          | Capscrew, Special              | •                                       |
| 35                                      | 1      | 232-20075                          | Crank, Side Tilt               |                                         |
| 36                                      | 1      | 826-04090                          | Spacer (Not Drilled)           |                                         |
| 37                                      | 2      | 826-04078                          | Nut, Tilt threaded             |                                         |
| 38                                      | 4      | 825-01011                          | Ratchet Pawl Assembly          |                                         |
| 39                                      | 2      | 825-04098                          | Transmission Bracket, Long     | f                                       |
| 40                                      | 1      | 826-01016                          | Chain & Snap assembly          |                                         |
| 41                                      | 1      | 825-04099                          | Transmission Bracket, Short    |                                         |
| 42                                      | 1      | 234-39014                          | Chain 1/0, 42 Links            |                                         |
| 43                                      | 4      | 235-21007                          | Roll Pin, 1/4 x 7/8            |                                         |
| 44                                      | 1      | 826-02017                          | Adapter Weldment               |                                         |
| 45                                      | 3      | 825-04100                          | Angle Stop                     |                                         |
| 46                                      | 1      | 826-02019                          | Side Tilt Shaft                |                                         |
| 47                                      | 2      | 826-04079                          | Trunnion, Tilt not threaded    |                                         |
| 48                                      | 1      | 826-02016                          | Pivot Bracket                  |                                         |
| 49                                      | 4      | 200-31206                          | Capscrew, 3/8 x 1              |                                         |
| 50                                      | 4      | 204-11201                          | Lock Washer, 3/8               |                                         |
| 51                                      | 1      | 826-02018                          | Hydraulic Unit Bracket         |                                         |
| 52                                      | 1      | 826-04093                          | Long Tilt Shaft                |                                         |
| 53                                      | 1      | 232-20015                          | Crank (Lower)                  |                                         |
| 54                                      | 1      | 826-04113                          | Tow Handle                     | <del></del>                             |
|                                         |        | 848-01003                          | Complete head assembly         |                                         |
|                                         |        |                                    |                                |                                         |
|                                         |        | PRICES GOOD THRU DECEMBER 29, 2000 |                                |                                         |
|                                         |        | ALL PRICES SU                      | BJECT TO TAX AND FREIGHT       |                                         |
|                                         | -      |                                    |                                | DNO1000                                 |