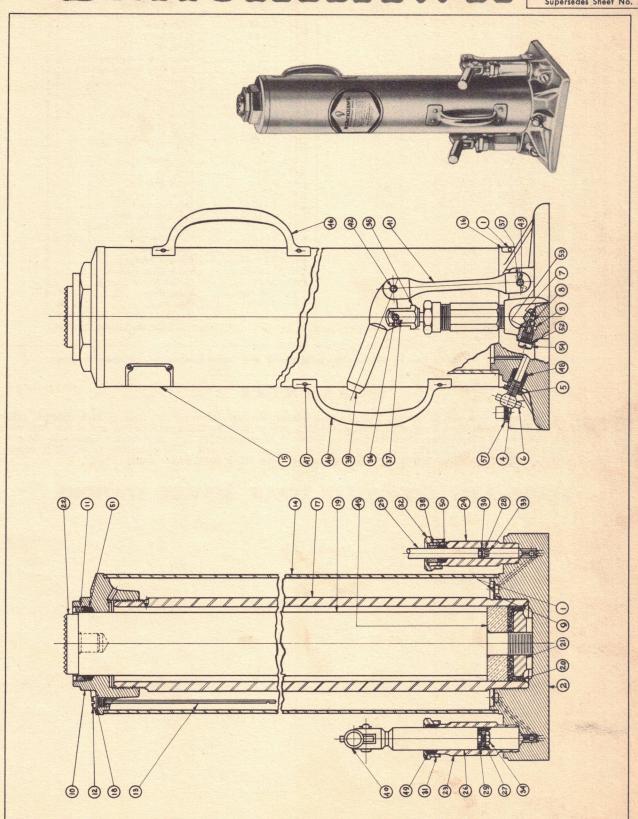

## PARTS LIST FOR MODEL FA-27

| Iter<br>No. |          | No.<br>Part Name Req.      |
|-------------|----------|----------------------------|
| 1           |          | Drive Screw6               |
| 2           | FA27.05  | Base                       |
| 3           | 1.06-1   |                            |
| 4           | DI1.10 . | Release Valve Spindle      |
| 5           | E11.11   | Release Valve Packing NutI |
| 6           | E11.12   | Release Valve Handle Pin   |
| 7           | 1.16     | Ball                       |
| 8           | \$1.16   | Ball2                      |
| 9           | FA11.18  | Oil Strainer Screen        |
| 10          | FA11.20  | Top Cap                    |
| 11          |          | Gland Nut                  |
| 12          | C9.22    | Filler Plug                |
| 13          | F27.23   | Filler Plug Gauge          |
| 14          | FA27.25  | Reservoir                  |
| 15          | 1.26D    | Name Plate Transfer        |
| 16          | 1.26E    | Name Plate                 |
| 17          | FA27.30  | Cylinder                   |
| 18          | C9.37    | Filler Plug Gasket         |
| 19          | FA27.40  | Plunger                    |
| 20          | FA11.41  | Plunger Cup                |
| 21          | FA11.43  | Plunger Cup Spreader       |
| 22          | FA11.45  | Saddle                     |
| 23          | E14.50 . | Pump Cylinder              |
| 24          | F11.50 . | Pump Cylinder              |
| 25          | 5.51     | Pump Plunger               |
| 26          | F14.51   | Pump Plunger               |
| 27          | E14.52   | Pump Cup Spreader          |
| 28          | F11.52   | Pump Cup Spreader          |
| 29          | F14.53   | Pump CupI                  |

| tem<br>No. | Part<br>No. | Part Name                   | No.<br>Req. |
|------------|-------------|-----------------------------|-------------|
|            |             | Pump Cup                    |             |
|            |             | Pump Gland Nut              |             |
| 2          | F11.54      | Pump Gland Nut              | 1           |
| 3 !        | 5.55        | Pump Cup Retaining Nut      | 2           |
| 4          | E14.55      | Pump Cup Retaining Nut      | 1           |
|            |             | Clevis                      |             |
|            |             | Clevis Pin                  |             |
|            |             | Cotter Pin                  |             |
|            |             | Pump Gland Ring             |             |
|            |             | Beam                        |             |
|            |             | Beam                        |             |
|            |             | Link                        |             |
|            |             | Link Rivet                  |             |
| 3 (        | CB9.57      | Link Pin                    | 2           |
| 4 !        | 5.70        | Pump Handle                 | 1           |
| 5          | FA11.71     | Disc                        | 1           |
|            |             | Pull Handle                 |             |
|            |             | Pull Handle Rivet           |             |
|            |             | Release Valve Packing       |             |
| 9          | E14.75      | Pump Packing                | 4           |
| 0 1        | F11.75      | Pump Packing                | 3           |
|            | FA11.76     | Plunger Packing             | 3           |
| 2          | 51.167B     | Valve Plug Gasket           | 2           |
| 3          | 51.183      | Outlet Valve Spring         | 2           |
| 4 (        | CB9.185     | Valve Plug                  | 2           |
| 7          | P5.245      | Pipe Plug                   |             |
|            |             | Blackhawk Hydraulic Oil #3  |             |
|            |             | 275 Cu. In. (about 91/2 Pin | its)        |